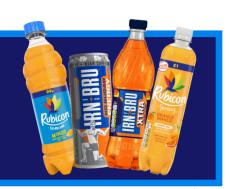

## **FEBRUARY PROMOTIONS**

NEW

NEW

42%

500ML 99P IRN-BRU

39% POR

**BUY 4** FOR £22

**BUY 2** 

FOR £16

2L £1.49/500ML 99P RUBICON SPARKLING

ubicon

330ML 69P RUBICON SPARKLING

Includes: £1.79 Rubicon & All flavours\*(6 x 2L)/(12 x 500ml)

**BUY 2** FOR £14

500ML £1.19/£1.29 IRN-BRU ENERGY

All flavours included (12 x 500ml)

2L £1.39 IRN-BRU

BUY 5 FOR £25

Includes £1.39 IRN-BRU (6 x 2L)

28% POR

POR All flavours included\* (24 x 330ml) **BUY 4** FOR £18

330ML £2 BARR FAMILY 6PK

Includes Cola, C/Soda, Cherry & Bubble

32% POR